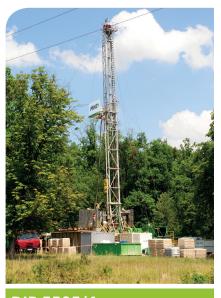

Manufacturer SBS, Austria

Hook load capacity (t) 85

| DIR 3007               |              |
|------------------------|--------------|
| Manufacturer           | SBS, Austria |
| Hook load capacity (t) | 70           |

| DIK 300                |              |
|------------------------|--------------|
| Manufacturer           | SBS, Austria |
| Hook load capacity (t) | 70           |

DIR 110

Manufacturer SBS, Austria

Hook load capacity (t) 50