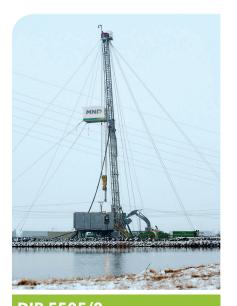

## Workover Rigs

MD 80

Manufacturer MAX STREICHER

Hook load capacity (t) 80

DIR 5505/2

Manufacturer SBS, Austria

Hook load capacity (t) 85

DIR 5505/4

Manufacturer SBS, Austria

Hook load capacity (t) 85

| DIR 3007               |              |
|------------------------|--------------|
| Manufacturer           | SBS, Austria |
| Hook load capacity (t) | 70           |