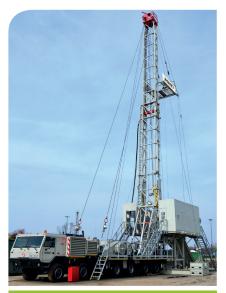

## Workover Rigs

MD 80

Manufacturer MAX STREICHER

Hook load capacity (t) 80

DIR 5505/2

Manufacturer SBS, Austria

Hook load capacity (t) 85

DIR 5505/4